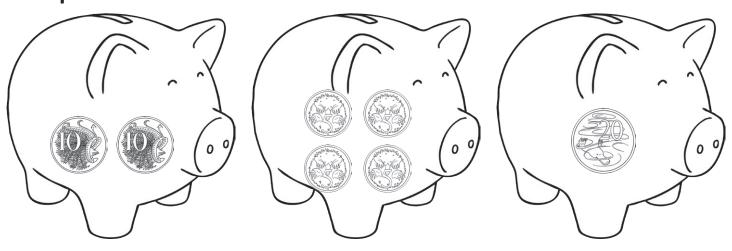

## Fill the Piggy Banks

Can you find 3 different ways to make 20c? Draw the coins in the piggy banks:

Can you find 4 different ways to make 30c? Draw the coins in the piggy banks: