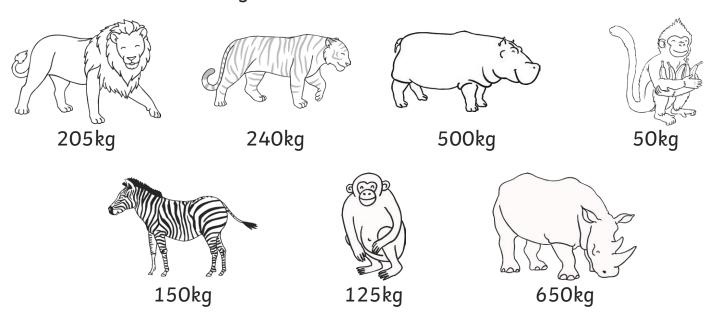

## **Zoo Weighing**

The vet has come to weigh the animals at the zoo.

Fill in the correct sign (<, > or =) to make these number sentences correct:

## Zoo Weighing Answers

The vet has come to weigh the animals at the zoo.

Fill in the correct sign (<, > or =) to make these number sentences correct: