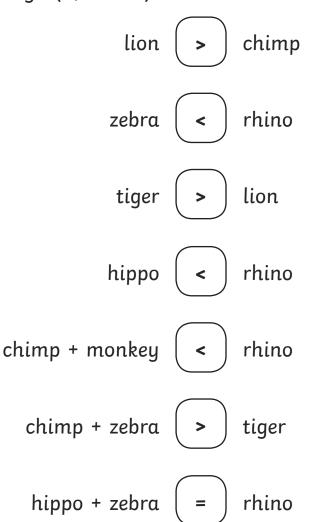

## **Zoo Weighing**

The vet has come to weigh the animals at the zoo.

Fill in the correct sign (<, > or =) to make these number sentences correct:

## Zoo Weighing Answers

The vet has come to weigh the animals at the zoo.

Fill in the correct sign (<, > or =) to make these number sentences correct: