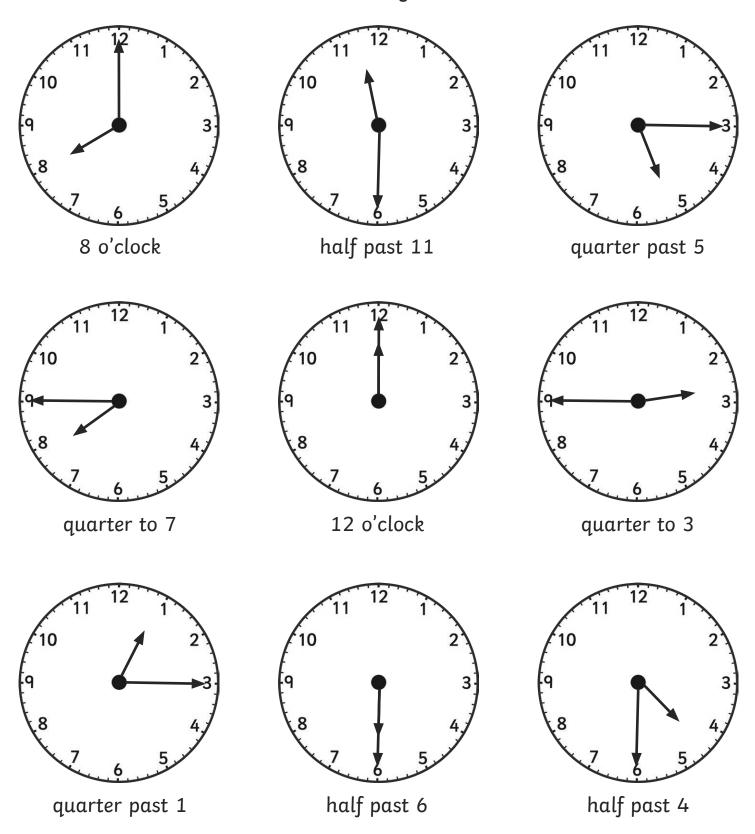

#### What's the Time, Mr Wolf?

Mr Wolf has huffed and puffed so much that he has blown all the hands off his clocks! Can you draw the hands on the clocks to show the right times? Remember to make the minute hand longer than the hour hand.

#### What's the Time, Mr Wolf?