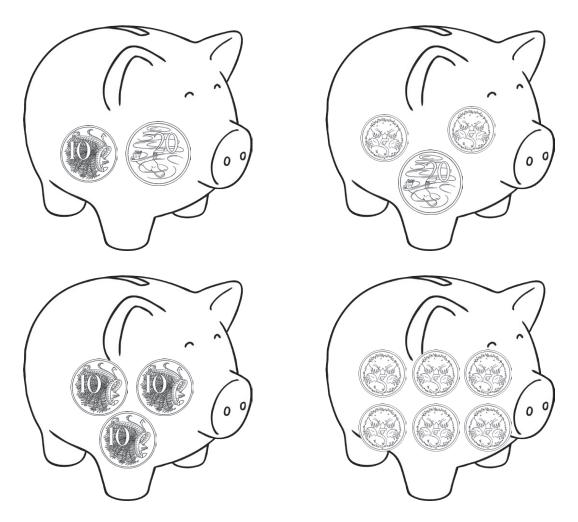

## Fill the Piggy Banks

Can you find 3 different ways to make 20c? Draw the coins in the piggy banks:

Can you find 4 different ways to make 30c? Draw the coins in the piggy banks:

## Fill the Piggy Banks

Can you find 4 different ways to make 50c? Draw the coins in the piggy banks:

Can you find 4 different ways to make 80c? Draw the coins in the piggy banks: