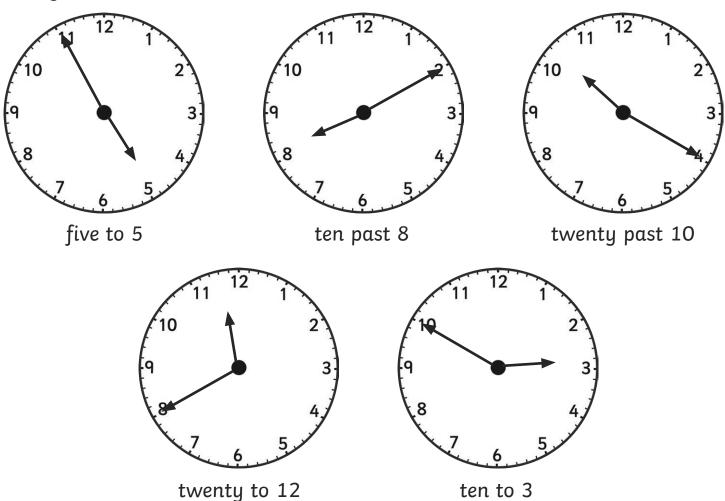

--------|
| half past 3    | time in 1 hour        | half past 4    |
| quarter past 5 | time 1 hour ago       | quarter past 4 |
| half past 8    | time 1 hour ago       | half past 7    |
| 9 o'clock      | time in half an hour  | half past 9    |
| half past 7    | time half an hour ago | 7 o'clock      |
| quarter past 2 | time in half an hour  | quarter to 3   |
| quarter to 4   | time half an hour ago | quarter past 3 |



## What's the Time, Mr Wolf? Answers

Mr Wolf has huffed and puffed so much that he has blown all the hands off his clocks! Can you draw the hands on the clocks to show the right times? Remember to make the minute hand longer than the hour hand.





#### What's the Time, Mr Wolf? Answers

#### Challenge:

Can you draw the hands on the clocks to show these times?



#### Extra Challenge:

How many minutes are in one hour?

#### 60 minutes

How many hours in one day?

#### 24 hours

Can you work out how many minutes are in half an hour?

#### 30 minutes (half of 60)

How many hours are in 2 days?

#### 48 hours (double 24)