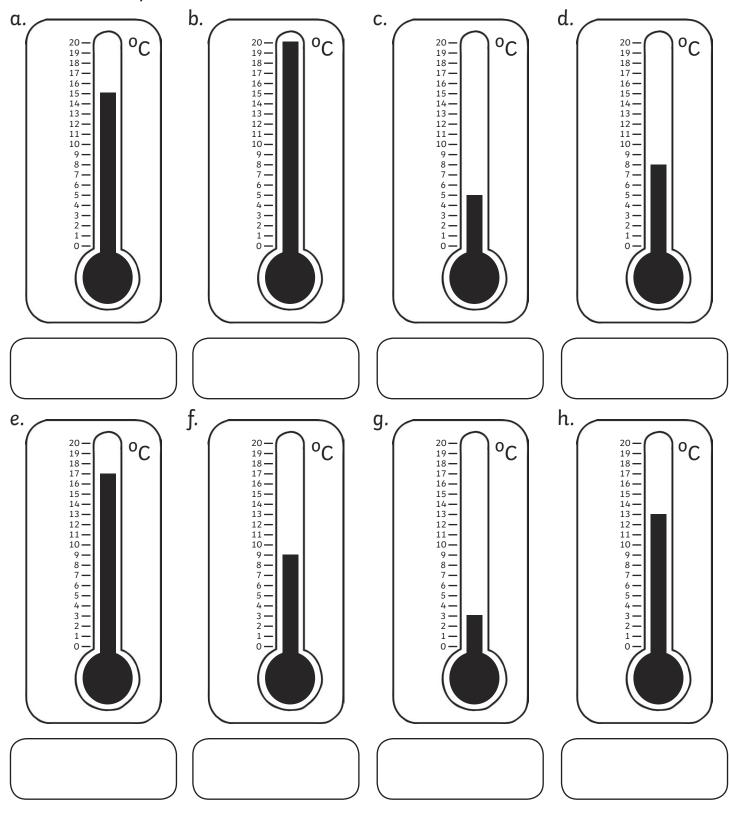

#### Turn up the Heat

Write the temperature shown on each thermometer.

Which thermometer shows the hottest temperature? \_\_\_\_\_

Which shows the coldest temperature? \_\_\_\_\_

#### Turn up the Heat **Answers**

Write the temperature shown on each thermometer.

Which thermometer shows the hottest temperature? **b** 

Which shows the coldest temperature? g