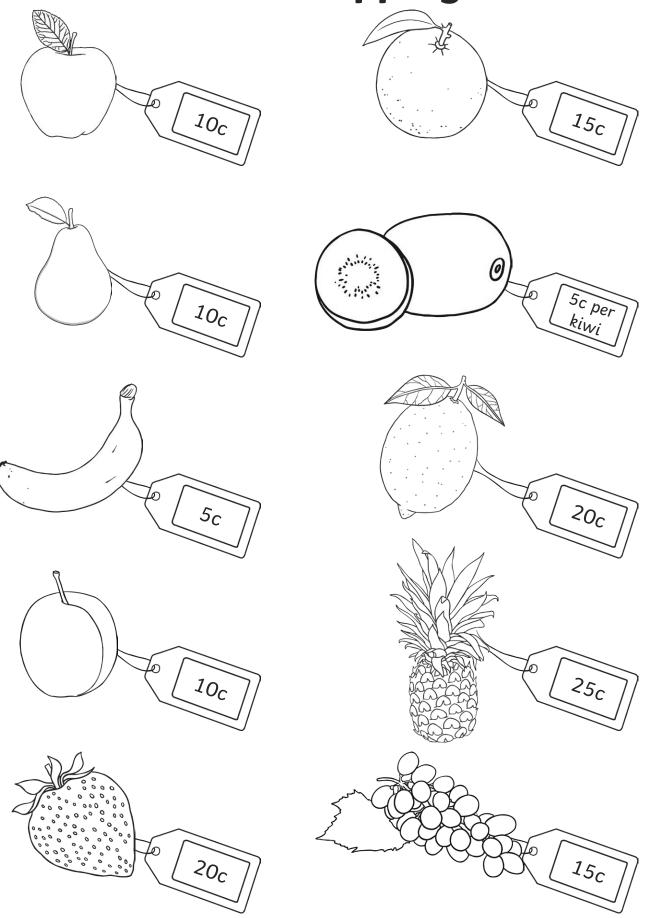

# **Fruit Shopping**

#### **Fruit Shopping**

Look at the pictures of fruit on the previous page. Can you work out how much it would cost to buy these different fruits?

| an apple and<br>a banana              |  |
|---------------------------------------|--|
| a kiwi and<br>a strawberry            |  |
| two lemons                            |  |
| a strawberry and a<br>bunch of grapes |  |
| a pineapple<br>and a plum             |  |
| an apple, a banana<br>and a pear      |  |
| two lemons and a<br>banana            |  |

# **Fruit Shopping**

Look at the pictures of fruit again. If you had a 50c coin, how much change would you get for each fruit?

| apple      |  |
|------------|--|
| pear       |  |
| banana     |  |
| pineapple  |  |
| plum       |  |
| lemon      |  |
| strawberry |  |