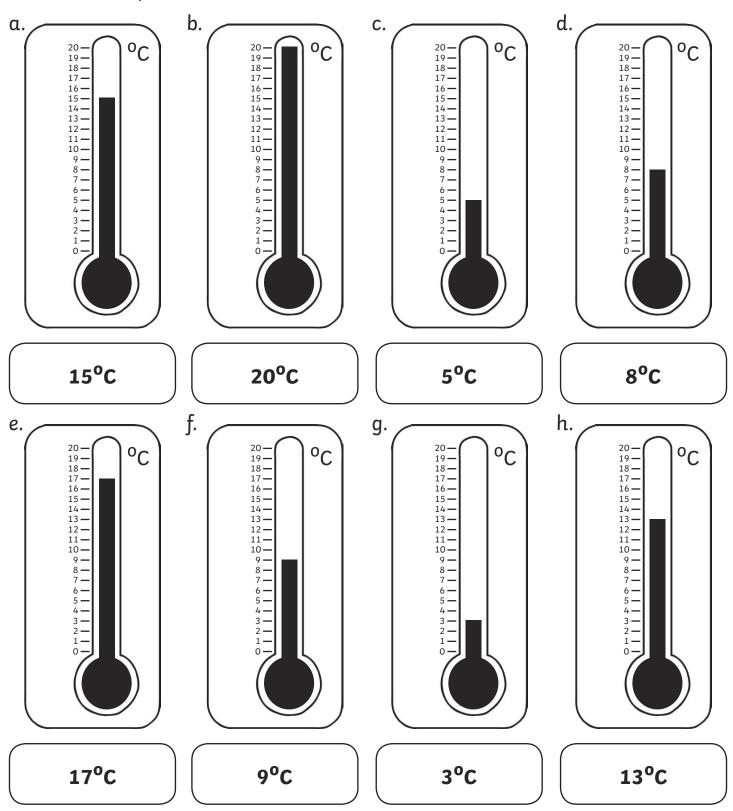

#### Turn up the Heat

Write the temperature shown on each thermometer.

Which thermometer shows the hottest temperature? \_\_\_\_\_

Which shows the coldest temperature? \_\_\_\_\_

#### Turn up the Heat **Answers**

Write the temperature shown on each thermometer.

Which thermometer shows the hottest temperature? **b** 

Which shows the coldest temperature? g