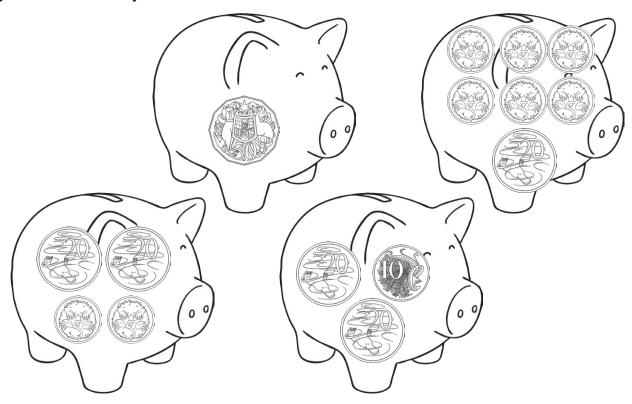

## Fill the Piggy Banks

Can you find 4 different ways to make 50c? Draw the coins in the piggy banks:

Can you find 4 different ways to make 80c? Draw the coins in the piggy banks: