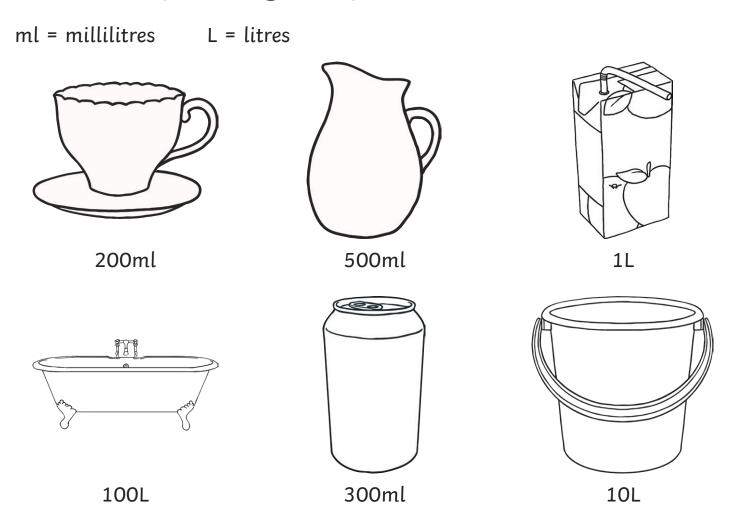

#### Comparing Capacities

Write the names of the objects in order from largest to smallest capacity.

| largest  |  |
|----------|--|
|          |  |
|          |  |
|          |  |
|          |  |
|          |  |
|          |  |
| <b>↓</b> |  |
| smallest |  |

**Challenge:** Where on the line would you put a swimming pool? Where would you put an eggcup? Where would you put a cereal bowl?

# Comparing Capacities Answers

Write the names of the objects in order from largest to smallest capacity.

Challenge: Where on the line would you put a swimming pool? Where would you put an eggcup? Where would you put a cereal bowl?