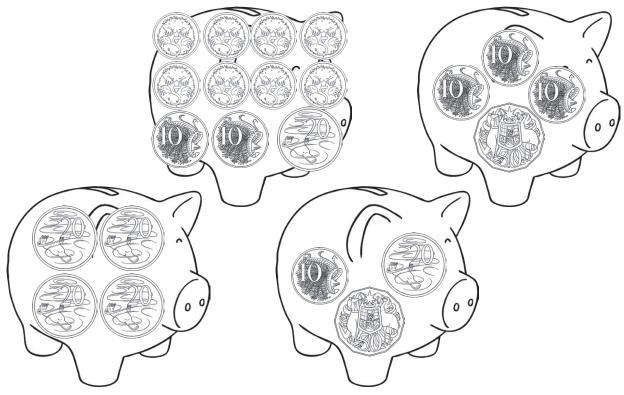

## Fill the Piggy Banks **Answers**

Can you find 3 different ways to make 20c? Draw the coins in the piggy banks: **Example answers.** 

Can you find 4 different ways to make 30c? Draw the coins in the piggy banks: **Example answers.** 

## Fill the Piggy Banks **Answers**

Can you find 4 different ways to make 50c? Draw the coins in the piggy banks: **Example answers.** 

Can you find 4 different ways to make 80c? Draw the coins in the piggy banks: **Example answers.** 