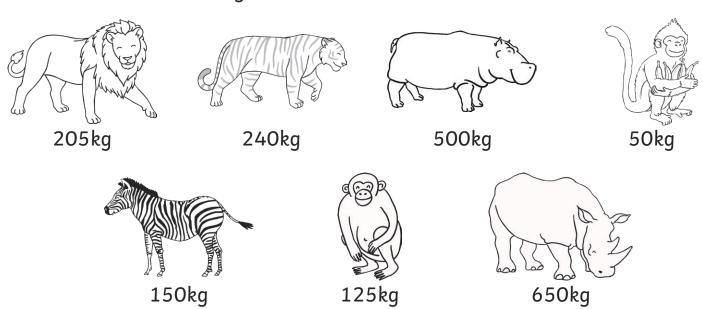

## **Zoo Weighing**

The vet has come to weigh the animals at the zoo.

Fill in the correct sign (<, > or =) to make these number sentences correct:

## Zoo Weighing Answers

The vet has come to weigh the animals at the zoo.

Fill in the correct sign (<, > or =) to make these number sentences correct: